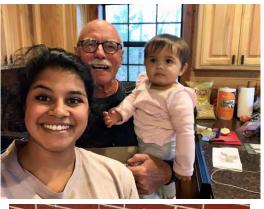

Sadie was a happy fun loving little girl full of life. She loved playing with her dog Moses and snuggling with her mom.

They were preceded in death by grandparents Tucker and Dora Smith.

They are survived by Meredith's parents and Sadie's grandparents Steve and Danita Smith of Prairie Grove, Arkansas and Patty and Josh Hooten of Fayetteville, Arkansas; their grandparents: Barbara A. Blake of Fayetteville, Jim and Frances Blake of Tyler, Texas, Bill and Malia Hooten of Prairie Grove, David and Gayla Claborn of Glenwood, Arkansas; and a host of loving family and friends.