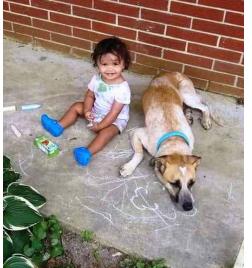

Sadie was a happy fun loving little girl full of life. She loved playing with her dog Moses and snuggling with her mom.

They were preceded in death by grandparents Tucker and Dora Smith.

They are survived by Meredith's parents and Sadie's grandparents Steve and Danita Smith of Prairie Grove, Arkansas and Patty and Josh Hooten of Fayetteville, Arkansas; their grandparents: Barbara A. Blake of Fayetteville, Jim and Frances Blake of Tyler, Texas, Bill and Malia Hooten of Prairie Grove, David and Gayla Claborn of Glenwood, Arkansas; and a host of loving family and friends.