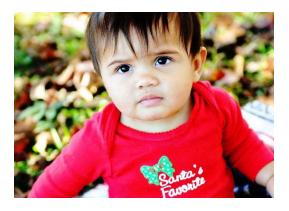

Meredith Ujjayini and Sadie Dawn Claborn

Meredith Ujjayini Claborn, 24, and her daughter Sadie Dawn Claborn 23 months old, residents of Glenwood, Arkansas, passed away Sunday, January 9, 2022 in Glenwood, Arkansas.

Sadie was a happy fun loving little girl full of life. She loved playing with her dog Moses and snuggling with her mom.

They were preceded in death by grandparents Tucker and Dora Smith.

They are survived by Meredith's parents and Sadie's grandparents Steve and Danita Smith of Prairie Grove, Arkansas and Patty and Josh Hooten of Fayetteville, Arkansas; their grandparents: Barbara A. Blake of Fayetteville, Jim and Frances Blake of Tyler, Texas, Bill and Malia Hooten of Prairie Grove, David and Gayla Claborn of Glenwood, Arkansas; and a host of loving family and friends.